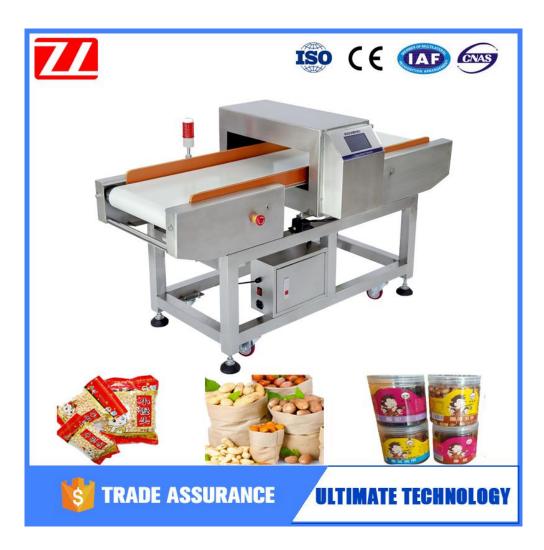

# Introduction

Name: ZL-4001A Conveyor Belt Metal Detection Machine for Food Security Detector

- →Direct Manufacturer.
- $\rightarrow$  Excellent Quality.
- → Technical Innovation.
- $\rightarrow$  Fast Shipping.
- →Superior Service.

## **Description:**

ZL-4001A is new arrival food metal detector. It has touch screen, 10 level adjustable sensitivity and memory 10 kinds of products etc. But also it has more higher reliability and stability on check products with water and salt.

## Application:

If is widely used in the detection of Meat, Frozen meat, Sea food, Mushrooms, Drinks ,Fruits , Sugar, Salt and Vegetables