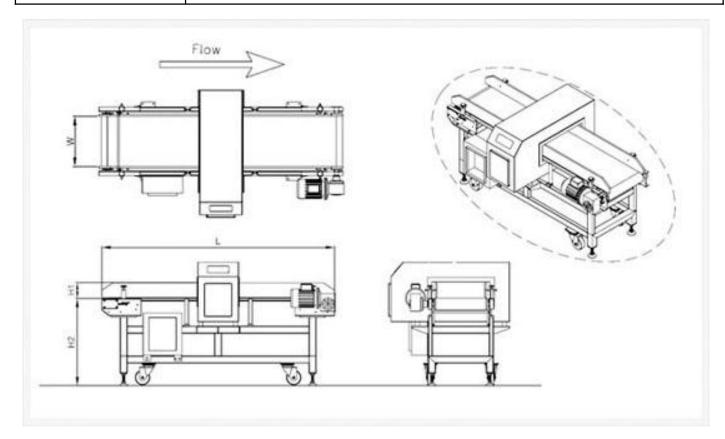

## Specification:

| Detection width :      | 30-80 cm, Customized                                |
|------------------------|-----------------------------------------------------|
| Detection height:      | 8-50cm Customized                                   |
| Detection sensitivity: | See below table                                     |
| Alarm mode:            | The buzzer alarm, the motor automatically stop      |
| Transfer speed:        | 25 meter / min or you can select adjust speed       |
| Power:                 | 100-265VAC, 50-60Hz (According to customer request) |
| Size:                  | (150-170)cm(L)*(80-90)cm(W)*(85-120)cm(H)           |
| Reject system          | Option                                              |